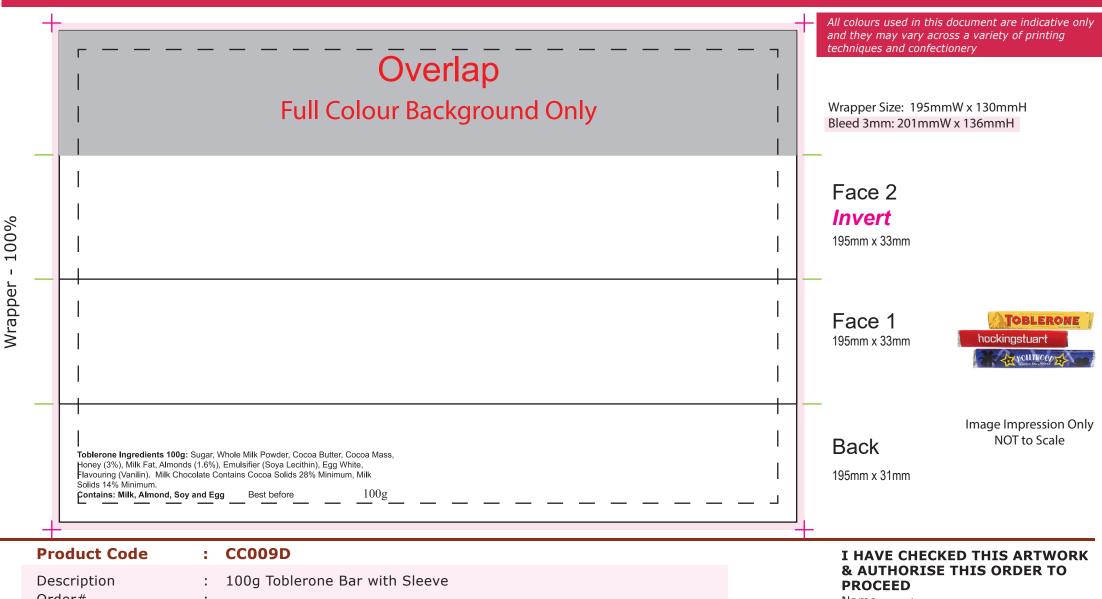

## Description : 100g Toblerone Bar with wrapper Order# : Company Name : Contact : Label Size : 195mmW x 130mmH Print Colour : Customer must provide PMS Colour print guide Quantity : Delivery Date :

Please note: Stickers are printed digitally, please provide PMS colours if a close match is crucial and please inform us of this when ordering. If PMS colours are not provided we will print directly from the file and resulting print will be taken as correct. Not all PMS colours can be matched. Exact PMS colour match is NOT guaranteed. It is highly recommended that editable linework is provided, without this we cannot be held responsible for colour discrepancies