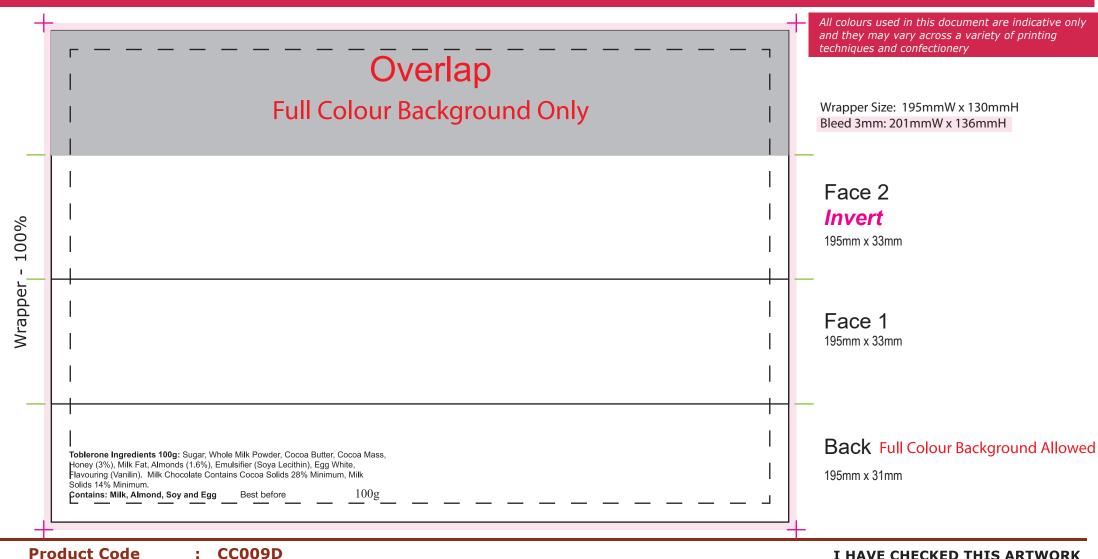

## Description : 100g Toblerone Bar with wrapper Order# : Company Name : Contact : Label Size : 195mmW x 130mmH Print Colour : Customer must provide PMS Colour print guide Quantity : Delivery Date :

Please note: Stickers are printed digitally, please provide PMS colours if a close match is crucial and please inform us of this when ordering. If PMS colours are not provided we will print directly from the file and resulting print will be taken as correct. Not all PMS colours can be matched. Exact PMS colour match is NOT guaranteed. It is highly recommended that editable linework is provided, without this we cannot be held responsible for colour discrepancies